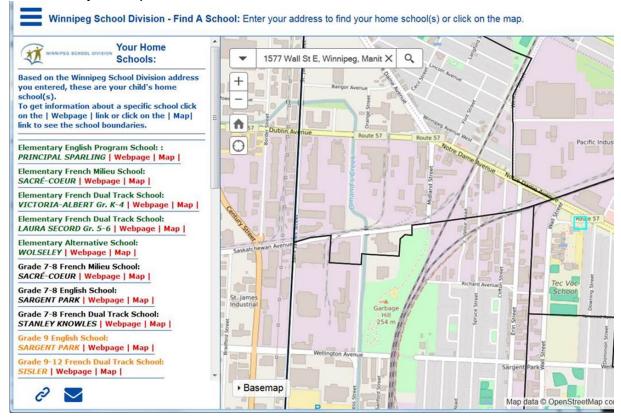

## How to use the application:

- Enter a Winnipeg address or click on the map
- If the address falls outside of the Winnipeg School Division the app will provide the school division information for that address.
- For addresses in the Winnipeg School Division, it will provide a list of the home schools for this address.
- Example 1577 Wall St. E. After entering the address a blue square shows up on the map and you are provided with a list of schools on the left.

Scroll down the list of schools to see more schools and information about Division-wide programs.

- Follow the links beside each school name to obtain a school catchment map
- Or to obtain more information from the school web page such as contact information.
- Use the + button to zoom in and the button to zoom out.
- button to return to the original zoom level for the map
- Use the button to show your current location on the map.
- Click this icon to toggle between the map and the list of schools.